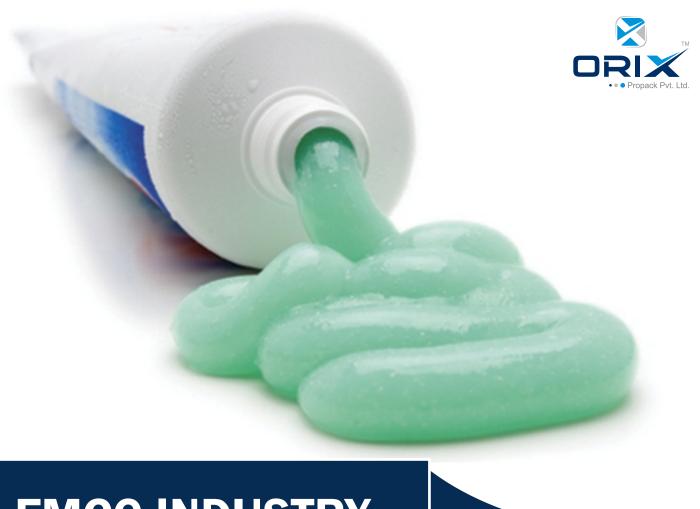

### **Herbal Toothpaste**

Carefully fabricated with international-quality, certified material, these lami tubes preserve the freshness, fragrance and original colors of the natural ingredients used in the toothpaste.

### **Ayurvedic Toothpaste**

The lami tubes are carefully fabricated to ensure the best oral care for your customers by promising a long shelf life of our custom packaging for the herbal toothpaste.

### **White Toothpaste**

White remains white and glowing when packaged and preserved in our highest quality, carefully fabricated lami tubes.