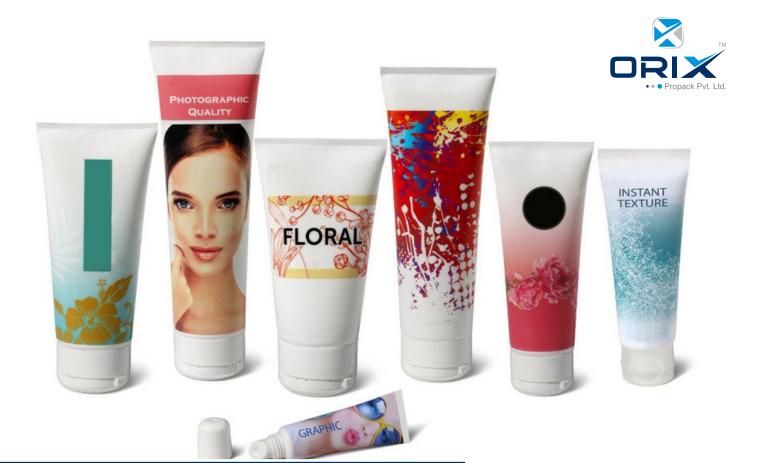

### **Lip Guard Tube**

Your customers can squeeze out the last bit of the lip guard balm from our international-quality, custom-designed, safe and pollutant-free, highly attractive laminated tubes. The clean, neutral surface is idea for display of any kind of branded graphics.

### **Dermatology Cream**

We leave no stone unturned to ensure that our multi-layered laminated tubes multiply and preserve the benefits of the skin-friendly ingredients that they carry inside, to keep the creams fresh and stable under allkinds of external weather conditions.

### **Herbal Toothpaste**

Carefully fabricated with international-quality, certified material, these lami tubes preserve the freshness, fragrance and original colors of the natural ingredients used in the toothpaste.

### **Ayurvedic Toothpaste**

The lami tubes are carefully fabricated to ensure the best oral care for your customers by promising a long shelf life of our custom packaging for the herbal toothpaste.

### **White Toothpaste**

White remains white and glowing when packaged and preserved in our highest quality, carefully fabricated lami tubes.

### **Fairness Cream Tube**

Tubing for better you! We deal in a variety of diameters, multi-layered, laminated tubes that preserve the cream ingredients and can be embellished with any kind of attractive labelling and branding.

### Antifungal cream tube

We fully understand your health concern. With our safe and pollutant-free, international-quality, custom-designed highly protective laminated packaging tubes, we promise to preserve your basic cream ingredients.

### **Ointment cream tube**

The lami tubes are carefully fabricated to ensure the best medical treatment for your customers with our multi-layered and highly attractive laminated tubes.

### **Cosmetics Plastic tube**

We mold to mold you better. With our attractively fabricated, multi-layered range of lami tubes you can completely rely on the stability, attractiveness and authenticity of the products we deliver to you.

#### Herbal cosmetics tube

Our multi-layer, high-quality lami tubes act as barrier, giving a long shelf life to your natural ointments, while preserving the stability and freshness of your cream ingredients.

### **Hair Color tube**

We deal in a variety of diameters, and shapes tailored to match your tube requirements. Our multi-layered, seamless, laminated tubes preserve the cream ingredients from external, atmospheric pollutants, and are easy to use.